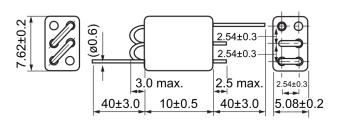

Specifications

Click here for the 3D model.

| Dimensions |                 |  |
|------------|-----------------|--|
| L          | 10mm +/-0.5mm   |  |
| T          | 5.08mm +/-0.2mm |  |
| Н          | 7.62mm +/-0.2mm |  |
| LL         | 40mm +/-3mm     |  |
| S          | 2.54mm +/-0.3mm |  |
| Wire Size  | 0.6mm           |  |